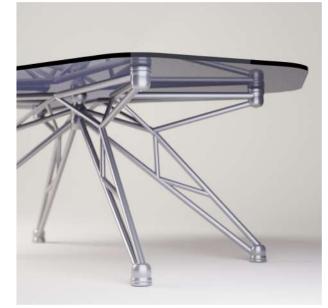

# Alepha Four-legged table with a double diagonal frame, elongated hexagonal top

The material and the sharp technical style make the Aleph table suitable for any style of furniture.

Equipped with an extremely firm structure, this table fits into any functional context, such as office, home, garden.

## Aleph

Four-legged table with a double diagonal frame, elongated hexagonal top

Aluminum alloy

Top of your choice

## Frame:

Aluminum alloy

### Top:

Tempered glass 2x8 mm (extra-clear, smoked or dark) or hand-decorated lava or volcanic stone