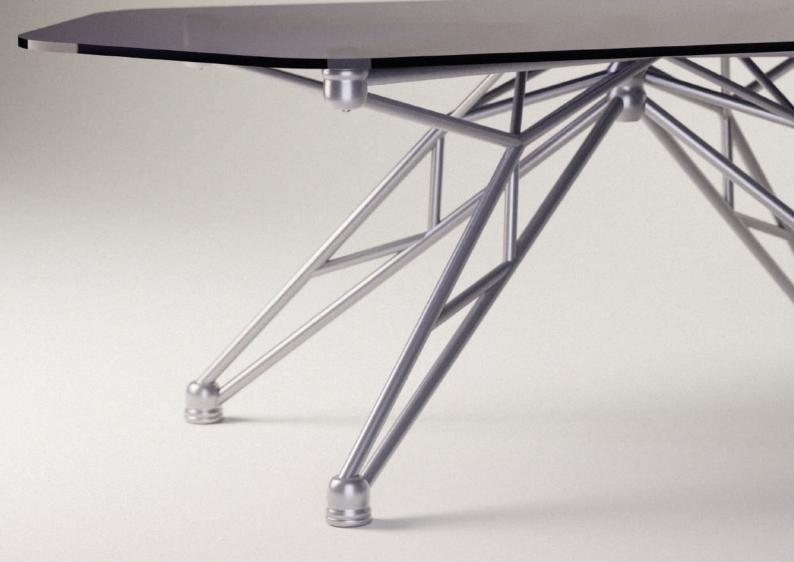

# Alepha Four-legged table with a double diagonal frame, elongated hexagonal top

The material and the sharp technical style make the Aleph table suitable for any style of furniture.

Equipped with an extremely firm structure, this table fits into any functional context, such as office, home, garden.

## Aleph

Four-legged table with a double diagonal frame, elongated hexagonal top

Aluminum alloy

Top of your choice

## Frame:

Aluminum alloy

### Top:

Tempered glass 2x8 mm (extra-clear, smoked or dark) or hand-decorated lava or volcanic stone