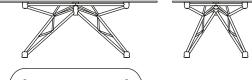

# Alepha Four-legged table with a double diagonal frame, elongated hexagonal top

The material and the sharp technical style make the Aleph table suitable for any style of furniture.

Equipped with an extremely firm structure, this table fits into any functional context, such as office, home, garden.

## Frame:

Aluminum alloy