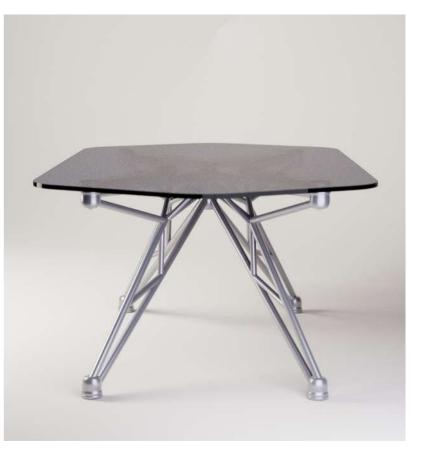

# Alepha Four-legged table with a double diagonal frame, elongated hexagonal top

The material and the sharp technical style make the Aleph table suitable for any style of furniture.

Equipped with an extremely firm structure, this table fits into any functional context, such as office, home, garden.

## Aleph

Four-legged table with a double diagonal frame, elongated hexagonal top

Aluminum alloy

Top of your choice

## Frame:

Aluminum alloy

### Top:

Tempered glass 2x8 mm (extra-clear, smoked or dark) or hand-decorated lava or volcanic stone