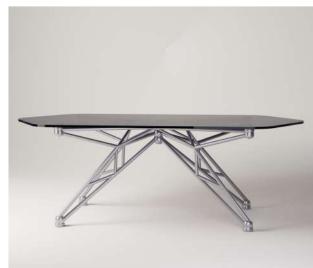

# Alepha Four-legged table with a double diagonal frame, elongated hexagonal top

The material and the sharp technical style make the Aleph table suitable for any style of furniture.

Equipped with an extremely firm structure, this table fits into any functional context, such as office, home, garden.

## Aleph

Four-legged table with a double diagonal frame, elongated hexagonal top

Aluminum alloy

Top of your choice

## Frame:

Aluminum alloy

### Top:

Tempered glass 2x8 mm (extra-clear, smoked or dark) or hand-decorated lava or volcanic stone

### Dimensioni:

778 mm - height 2250 mm - lenght 1200 mm - depth